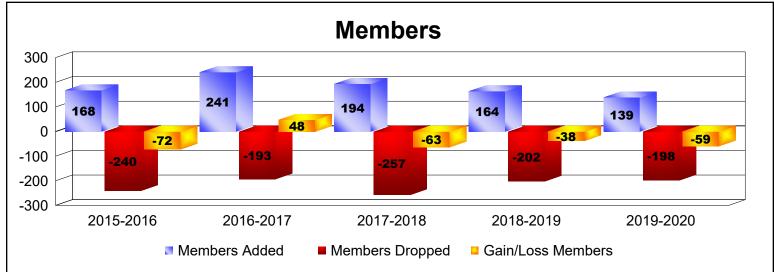

District 22 W
As of June 2020 Cumulative

| Year      | New<br>Clubs | Dropped<br>Clubs | Gain/<br>Loss<br>Clubs | New<br>Members | Charter<br>Members | Reinstate<br>Members | Transfer<br>Members | Total<br>Member<br>Added | Total<br>Members<br>Dropped | Gain/<br>Loss<br>Members |
|-----------|--------------|------------------|------------------------|----------------|--------------------|----------------------|---------------------|--------------------------|-----------------------------|--------------------------|
| 2015-2016 | 0            | 0                | 0                      | 152            | 2                  | 5                    | 9                   | 168                      | -240                        | -72                      |
| 2016-2017 | 1            | 0                | 1                      | 196            | 29                 | 9                    | 7                   | 241                      | -193                        | 48                       |
| 2017-2018 | 0            | -1               | -1                     | 180            | 0                  | 2                    | 12                  | 194                      | -257                        | -63                      |
| 2018-2019 | 1            | -1               | 0                      | 114            | 26                 | 8                    | 16                  | 164                      | -202                        | -38                      |
| 2019-2020 | 1            | -2               | -1                     | 80             | 41                 | 2                    | 16                  | 139                      | -198                        | -59                      |
| Average   | 1            | -1               | 0                      | 144            | 20                 | 5                    | 12                  | 181                      | -218                        | -37                      |