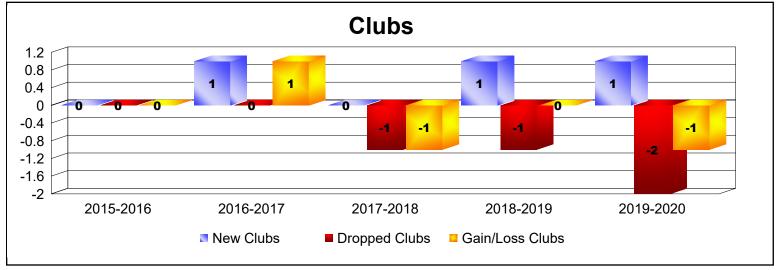

District 22 W
As of June 2020 Cumulative

| Year      | New<br>Clubs | Dropped<br>Clubs | Gain/<br>Loss<br>Clubs | New<br>Members | Charter<br>Members | Reinstate<br>Members | Transfer<br>Members | Total<br>Member<br>Added | Total<br>Members<br>Dropped | Gain/<br>Loss<br>Members |
|-----------|--------------|------------------|------------------------|----------------|--------------------|----------------------|---------------------|--------------------------|-----------------------------|--------------------------|
| 2015-2016 | 0            | 0                | 0                      | 152            | 2                  | 5                    | 9                   | 168                      | -240                        | -72                      |
| 2016-2017 | 1            | 0                | 1                      | 196            | 29                 | 9                    | 7                   | 241                      | -193                        | 48                       |
| 2017-2018 | 0            | -1               | -1                     | 180            | 0                  | 2                    | 12                  | 194                      | -257                        | -63                      |
| 2018-2019 | 1            | -1               | 0                      | 114            | 26                 | 8                    | 16                  | 164                      | -202                        | -38                      |
| 2019-2020 | 1            | -2               | -1                     | 80             | 41                 | 2                    | 16                  | 139                      | -198                        | -59                      |
| Average   | 1            | -1               | 0                      | 144            | 20                 | 5                    | 12                  | 181                      | -218                        | -37                      |